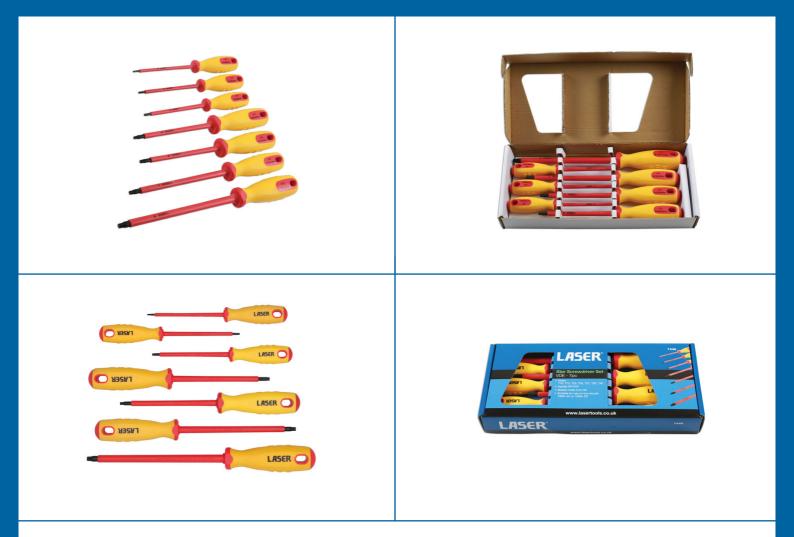

## **Insulated Star Screwdriver Set 7pc**

Fully insulated, VDE screwdriver set in Star\* profile, with black tips, to IEC60900 standard for live working.

## **Additional Information**

- Sizes: T10, T15, T20, T25, T27, T30, T40.
- Suitable for use on live circuits 1500V DC or 1000V AC.
- Ergonomic grip handle PP/TPR.
- All screwdrivers available individually, please see Laser Part Nos. 7449 7455.