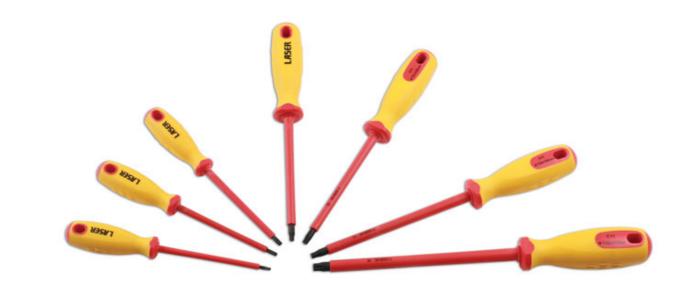

## **Insulated Star Screwdriver Set 7pc**

Fully insulated, VDE screwdriver set in Star\* profile, with black tips, to IEC60900 standard for live working.

## **Additional Information**

- Sizes: T10, T15, T20, T25, T27, T30, T40.
- Suitable for use on live circuits 1500V DC or 1000V AC.
- Ergonomic grip handle PP/TPR.
- All screwdrivers available individually, please see Laser Part Nos. 7449 7455.